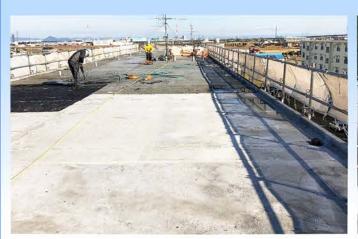

## 従来施工と超速硬化ウレタンの違い

従来のウレタン防水材は硬化に約10時間程度かかる為、工期が長くなり施工中歩行を制限されるなど問題がありましたが、超速硬化ウレタン・ポリウレアは短時間で硬化する 材料(主剤と硬化剤)を混合して吹き付け施工を行うため、数十秒~数分で「指触乾燥、 歩行可能」となります

超速硬化ウレタン・ウレアは専用機械で施工品質管理、超速硬化などさまざまな特長があります

1、下地との高い接着強度

下地材との接着性が強く、専用尾機械を用いなければ剥がせないほどの強度があります。

2、シームレスな防水層

突起物や出・入隅等の複雑な部位にも、連続した継目のない防水膜が形成できます。

3、工期短縮

硬化時間が短いため、工期の短縮に繋がります。

4、環境対応製品

完全な無溶剤製品ですので、溶剤の揮発による臭気もなく、環境に優しい製品です。

5、幅広い施工用途

下地材を選ばず、コンクリートから金属・プラスチック等、様々な箇所に施工可能です。