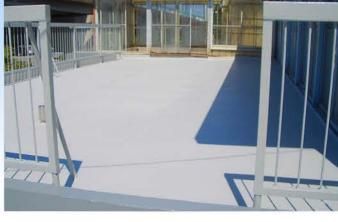

## 従来施工と超速硬化ウレタンの違い

従来のウレタン防水材は硬化に約10時間程度かかる為、工期が長くなり施工中歩行を制限されるなど問題がありましたが、超速硬化ウレタン・ポリウレアは短時間で硬化する 材料(主剤と硬化剤)を混合して吹き付け施工を行うため、数十秒~数分で「指触乾燥、 歩行可能」となります

超速硬化ウレタン・ウレアは専用機械で施工品質管理、超速硬化などさまざまな特長があります

1、下地との高い接着強度

下地材との接着性が強く、専用尾機械を用いなければ剥がせないほどの強度があります。

2、シームレスな防水層

突起物や出・入隅等の複雑な部位にも、連続した継目のない防水膜が形成できます。

3、工期短縮

硬化時間が短いため、工期の短縮に繋がります。

4、環境対応製品

完全な無溶剤製品ですので、溶剤の揮発による臭気もなく、環境に優しい製品です。

5、幅広い施工用途

下地材を選ばず、コンクリートから金属・プラスチック等、様々な箇所に施工可能です。