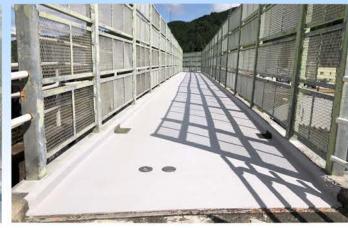

## 従来施工と超速硬化ウレタンの違い

従来のウレタン防水材は硬化に約10時間程度かかる為、工期が長くなり施工中歩行を制限されるなど問題がありましたが、超速硬化ウレタン・ポリウレアは短時間で硬化する 材料(主剤と硬化剤)を混合して吹き付け施工を行うため、数十秒~数分で「指触乾燥、 歩行可能」となります

超速硬化ウレタン・ウレアは専用機械で施工品質管理、超速硬化などさまざまな特長があります

1、下地との高い接着強度

下地材との接着性が強く、専用尾機械を用いなければ剥がせないほどの強度があります。

2、シームレスな防水層

突起物や出・入隅等の複雑な部位にも、連続した継目のない防水膜が形成できます。

3、工期短縮

硬化時間が短いため、工期の短縮に繋がります。

4、環境対応製品

完全な無溶剤製品ですので、溶剤の揮発による臭気もなく、環境に優しい製品です。

5、幅広い施工用途

下地材を選ばず、コンクリートから金属・プラスチック等、様々な箇所に施工可能です。