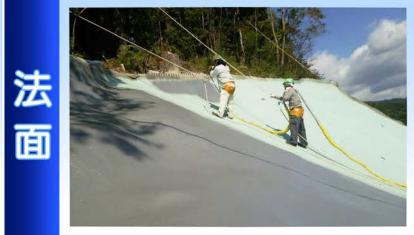

## 従来施工と超速硬化ウレタンの違い

従来のウレタン防水材は硬化に約10時間程度かかる為、工期が長くなり施工中歩行を制限されるなど問題がありましたが、超速硬化ウレタン・ポリウレアは短時間で硬化する 材料(主剤と硬化剤)を混合して吹き付け施工を行うため、数十秒~数分で「指触乾燥、 歩行可能」となります

超速硬化ウレタン・ウレアは専用機械で施工品質管理、超速硬化などさまざまな特長があります

1、下地との高い接着強度

下地材との接着性が強く、専用尾機械を用いなければ剥がせないほどの強度があります。

2、シームレスな防水層

突起物や出・入隅等の複雑な部位にも、連続した継目のない防水膜が形成できます。

3、工期短縮

硬化時間が短いため、工期の短縮に繋がります。

4、環境対応製品

完全な無溶剤製品ですので、溶剤の揮発による臭気もなく、環境に優しい製品です。

5、幅広い施工用途

下地材を選ばず、コンクリートから金属・プラスチック等、様々な箇所に施工可能です。