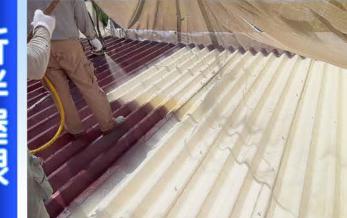

## 従来施工と超速硬化ウレタンの違い

従来のウレタン防水材は硬化に約10時間程度かかる為、工期が長くなり施工中歩行を制限されるなど問題がありましたが、超速硬化ウレタン・ポリウレアは短時間で硬化する 材料(主剤と硬化剤)を混合して吹き付け施工を行うため、数十秒~数分で「指触乾燥、 歩行可能」となります

超速硬化ウレタン・ウレアは専用機械で施工品質管理、超速硬化などさまざまな特長があります

1、下地との高い接着強度

下地材との接着性が強く、専用尾機械を用いなければ剥がせないほどの強度があります。

2、シームレスな防水層

突起物や出・入隅等の複雑な部位にも、連続した継目のない防水膜が形成できます。

3、工期短縮

硬化時間が短いため、工期の短縮に繋がります。

4、環境対応製品

完全な無溶剤製品ですので、溶剤の揮発による臭気もなく、環境に優しい製品です。

5、幅広い施工用途

下地材を選ばず、コンクリートから金属・プラスチック等、様々な箇所に施工可能です。