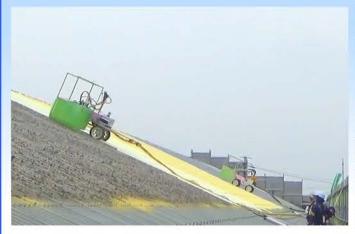

## 従来施工と超速硬化ウレタンの違い

従来のウレタン防水材は硬化に約10時間程度かかる為、工期が長くなり施工中歩行を制限されるなど問題がありましたが、超速硬化ウレタン・ポリウレアは短時間で硬化する 材料(主剤と硬化剤)を混合して吹き付け施工を行うため、数十秒~数分で「指触乾燥、 歩行可能」となります

超速硬化ウレタン・ウレアは専用機械で施工品質管理、超速硬化などさまざまな特長があります

1、下地との高い接着強度

下地材との接着性が強く、専用尾機械を用いなければ剥がせないほどの強度があります。

2、シームレスな防水層

突起物や出・入隅等の複雑な部位にも、連続した継目のない防水膜が形成できます。

3、工期短縮

硬化時間が短いため、工期の短縮に繋がります。

4、環境対応製品

完全な無溶剤製品ですので、溶剤の揮発による臭気もなく、環境に優しい製品です。

5、幅広い施工用途

下地材を選ばず、コンクリートから金属・プラスチック等、様々な箇所に施工可能です。