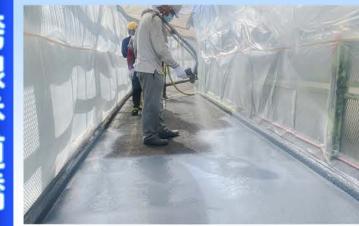

## 従来施工と超速硬化ウレタンの違い

従来のウレタン防水材は硬化に約10時間程度かかる為、工期が長くなり施工中歩行を制限されるなど問題がありましたが、超速硬化ウレタン・ポリウレアは短時間で硬化する 材料(主剤と硬化剤)を混合して吹き付け施工を行うため、数十秒~数分で「指触乾燥、 歩行可能」となります

超速硬化ウレタン・ウレアは専用機械で施工品質管理、超速硬化などさまざまな特長があります

1、下地との高い接着強度

下地材との接着性が強く、専用尾機械を用いなければ剥がせないほどの強度があります。

2、シームレスな防水層

突起物や出・入隅等の複雑な部位にも、連続した継目のない防水膜が形成できます。

3、工期短縮

硬化時間が短いため、工期の短縮に繋がります。

4、環境対応製品

完全な無溶剤製品ですので、溶剤の揮発による臭気もなく、環境に優しい製品です。

5、幅広い施工用途

下地材を選ばず、コンクリートから金属・プラスチック等、様々な箇所に施工可能です。