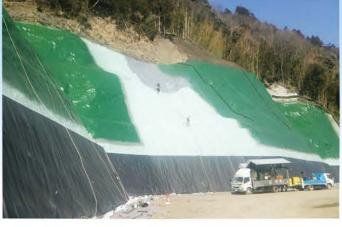

## 従来施工と超速硬化ウレタンの違い

従来のウレタン防水材は硬化に約10時間程度かかる為、工期が長くなり施工中歩行を制限されるなど問題がありましたが、超速硬化ウレタン・ポリウレアは短時間で硬化する 材料(主剤と硬化剤)を混合して吹き付け施工を行うため、数十秒~数分で「指触乾燥、 歩行可能」となります

超速硬化ウレタン・ウレアは専用機械で施工品質管理、超速硬化などさまざまな特長があります

1、下地との高い接着強度

下地材との接着性が強く、専用尾機械を用いなければ剥がせないほどの強度があります。

2、シームレスな防水層

突起物や出・入隅等の複雑な部位にも、連続した継目のない防水膜が形成できます。

3、工期短縮

硬化時間が短いため、工期の短縮に繋がります。

4、環境対応製品

完全な無溶剤製品ですので、溶剤の揮発による臭気もなく、環境に優しい製品です。

5、幅広い施工用途

下地材を選ばず、コンクリートから金属・プラスチック等、様々な箇所に施工可能です。