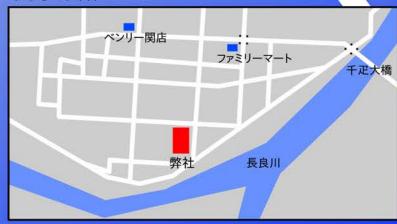

## 従来施工と超速硬化ウレタンの違い

従来のウレタン防水材は硬化に約10時間程度かかる為、工期が長くなり施工中歩行を制限されるなど問題がありましたが、超速硬化ウレタン・ポリウレアは短時間で硬化する 材料(主剤と硬化剤)を混合して吹き付け施工を行うため、数十秒~数分で「指触乾燥、 歩行可能」となります

超速硬化ウレタン・ウレアは専用機械で施工品質管理、超速硬化などさまざまな特長があります

1、下地との高い接着強度

下地材との接着性が強く、専用尾機械を用いなければ剥がせないほどの強度があります。

2、シームレスな防水層

突起物や出・入隅等の複雑な部位にも、連続した継目のない防水膜が形成できます。

3、工期短縮

硬化時間が短いため、工期の短縮に繋がります。

4、環境対応製品

完全な無溶剤製品ですので、溶剤の揮発による臭気もなく、環境に優しい製品です。

5、幅広い施工用途

下地材を選ばず、コンクリートから金属・プラスチック等、様々な箇所に施工可能です。

## 会社概要

社名:株式会社アクトクリエイティブトラスト

代表者:田中 基之 創業:平成3年4月

資本金:2,000万円

本社:岐阜市三輪962-11 TEL:058-229-5430 FAX:058-229-5431

関事業所:関市千疋396-1 TEL:0575-28-7477 FAX:0575-28-7487

建設業許可:岐阜県知事許可(般-3)第100192号

営業エリア:全国対応

- ・ダイフレックス防水工事協同組合・レジテクト工業会

- ・駐車場防水施工研究会・スプレーウレタン・ウレア工業会
- ·機能性外壁改修工業会
- ・ミリオネート工業会・アトムレイズ工業会
- ・ライノジャパン株式会社

## 関事業所:MAP