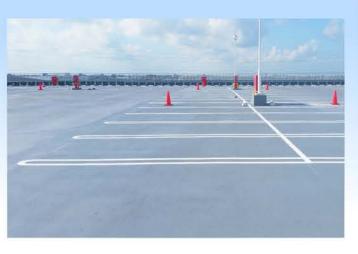

## 従来施工と超速硬化ウレタンの違い

従来のウレタン防水材は硬化に約10時間程度かかる為、工期が長くなり施工中歩行を制限されるなど問題がありましたが、超速硬化ウレタン・ポリウレアは短時間で硬化する 材料(主剤と硬化剤)を混合して吹き付け施工を行うため、数十秒~数分で「指触乾燥、 歩行可能」となります

超速硬化ウレタン・ウレアは専用機械で施工品質管理、超速硬化などさまざまな特長があります

1、下地との高い接着強度

下地材を選ばず、コンクリートから金属・プラスチック等、様々な箇所に施工可能です。