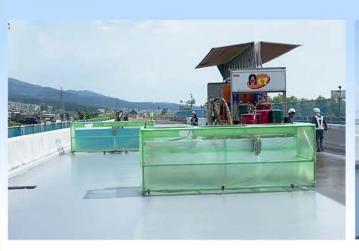

## 従来施工と超速硬化ウレタンの違い

従来のウレタン防水材は硬化に約10時間程度かかる為、工期が長くなり施工中歩行を制限されるなど問題がありましたが、超速硬化ウレタン・ポリウレアは短時間で硬化する 材料(主剤と硬化剤)を混合して吹き付け施工を行うため、数十秒~数分で「指触乾燥、 歩行可能」となります

超速硬化ウレタン・ウレアは専用機械で施工品質管理、超速硬化などさまざまな特長があります

1、下地との高い接着強度

下地材との接着性が強く、専用尾機械を用いなければ剥がせないほどの強度があります。

2、シームレスな防水層

突起物や出・入隅等の複雑な部位にも、連続した継目のない防水膜が形成できます。

3、工期短縮

硬化時間が短いため、工期の短縮に繋がります。

4、環境対応製品

完全な無溶剤製品ですので、溶剤の揮発による臭気もなく、環境に優しい製品です。

5、幅広い施工用途

下地材を選ばず、コンクリートから金属・プラスチック等、様々な箇所に施工可能です。