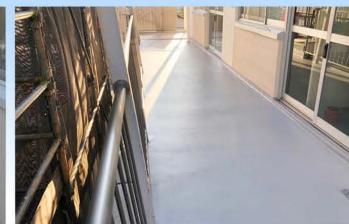

## 従来施工と超速硬化ウレタンの違い

従来のウレタン防水材は硬化に約10時間程度かかる為、工期が長くなり施工中歩行を制限されるなど問題がありましたが、超速硬化ウレタン・ポリウレアは短時間で硬化する 材料(主剤と硬化剤)を混合して吹き付け施工を行うため、数十秒~数分で「指触乾燥、 歩行可能」となります

超速硬化ウレタン・ウレアは専用機械で施工品質管理、超速硬化などさまざまな特長があります

1、下地との高い接着強度

下地材との接着性が強く、専用尾機械を用いなければ剥がせないほどの強度があります。

2、シームレスな防水層

突起物や出・入隅等の複雑な部位にも、連続した継目のない防水膜が形成できます。

3、工期短縮

硬化時間が短いため、工期の短縮に繋がります。

4、環境対応製品

完全な無溶剤製品ですので、溶剤の揮発による臭気もなく、環境に優しい製品です。

5、幅広い施工用途

下地材を選ばず、コンクリートから金属・プラスチック等、様々な箇所に施工可能です。