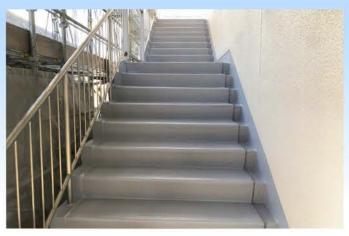

## 従来施工と超速硬化ウレタンの違い

従来のウレタン防水材は硬化に約10時間程度かかる為、工期が長くなり施工中歩行を制限されるなど問題がありましたが、超速硬化ウレタン・ポリウレアは短時間で硬化する 材料(主剤と硬化剤)を混合して吹き付け施工を行うため、数十秒~数分で「指触乾燥、 歩行可能」となります

超速硬化ウレタン・ウレアは専用機械で施工品質管理、超速硬化などさまざまな特長があります

1、下地との高い接着強度

下地材との接着性が強く、専用尾機械を用いなければ剥がせないほどの強度があります。

2、シームレスな防水層

突起物や出・入隅等の複雑な部位にも、連続した継目のない防水膜が形成できます。

3、工期短縮

硬化時間が短いため、工期の短縮に繋がります。

4、環境対応製品

完全な無溶剤製品ですので、溶剤の揮発による臭気もなく、環境に優しい製品です。

5、幅広い施工用途

下地材を選ばず、コンクリートから金属・プラスチック等、様々な箇所に施工可能です。