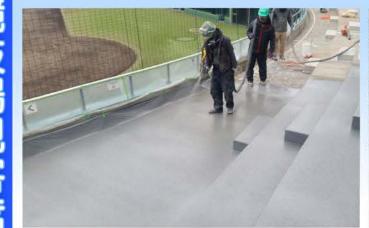

## 従来施工と超速硬化ウレタンの違い

従来のウレタン防水材は硬化に約10時間程度かかる為、工期が長くなり施工中歩行を制限されるなど問題がありましたが、超速硬化ウレタン・ポリウレアは短時間で硬化する 材料(主剤と硬化剤)を混合して吹き付け施工を行うため、数十秒~数分で「指触乾燥、 歩行可能」となります

超速硬化ウレタン・ウレアは専用機械で施工品質管理、超速硬化などさまざまな特長があります

1、下地との高い接着強度