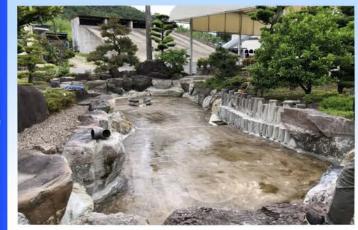

## 従来施工と超速硬化ウレタンの違い

従来のウレタン防水材は硬化に約10時間程度かかる為、工期が長くなり施工中歩行を制限されるなど問題がありましたが、超速硬化ウレタン・ポリウレアは短時間で硬化する 材料(主剤と硬化剤)を混合して吹き付け施工を行うため、数十秒~数分で「指触乾燥、 歩行可能」となります

超速硬化ウレタン・ウレアは専用機械で施工品質管理、超速硬化などさまざまな特長があります

1、下地との高い接着強度

下地材との接着性が強く、専用尾機械を用いなければ剥がせないほどの強度があります。

2、シームレスな防水層

突起物や出・入隅等の複雑な部位にも、連続した継目のない防水膜が形成できます。

3、工期短縮

硬化時間が短いため、工期の短縮に繋がります。

4、環境対応製品

完全な無溶剤製品ですので、溶剤の揮発による臭気もなく、環境に優しい製品です。

5、幅広い施工用途

下地材を選ばず、コンクリートから金属・プラスチック等、様々な箇所に施工可能です。