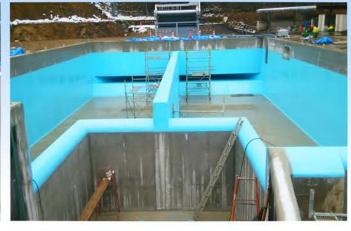

## 従来施工と超速硬化ウレタンの違い

従来のウレタン防水材は硬化に約10時間程度かかる為、工期が長くなり施工中歩行を制限されるなど問題がありましたが、超速硬化ウレタン・ポリウレアは短時間で硬化する 材料(主剤と硬化剤)を混合して吹き付け施工を行うため、数十秒~数分で「指触乾燥、 歩行可能」となります

超速硬化ウレタン・ウレアは専用機械で施工品質管理、超速硬化などさまざまな特長があります

1、下地との高い接着強度

下地材との接着性が強く、専用尾機械を用いなければ剥がせないほどの強度があります。

2、シームレスな防水層

突起物や出・入隅等の複雑な部位にも、連続した継目のない防水膜が形成できます。

3、工期短縮

硬化時間が短いため、工期の短縮に繋がります。

4、環境対応製品

完全な無溶剤製品ですので、溶剤の揮発による臭気もなく、環境に優しい製品です。

5、幅広い施工用途

下地材を選ばず、コンクリートから金属・プラスチック等、様々な箇所に施工可能です。