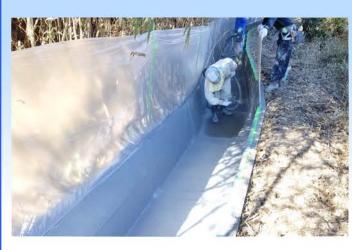

## 従来施工と超速硬化ウレタンの違い

従来のウレタン防水材は硬化に約10時間程度かかる為、工期が長くなり施工中歩行を制限されるなど問題がありましたが、超速硬化ウレタン・ポリウレアは短時間で硬化する 材料(主剤と硬化剤)を混合して吹き付け施工を行うため、数十秒~数分で「指触乾燥、 歩行可能」となります

超速硬化ウレタン・ウレアは専用機械で施工品質管理、超速硬化などさまざまな特長があります

1、下地との高い接着強度

下地材との接着性が強く、専用尾機械を用いなければ剥がせないほどの強度があります。

2、シームレスな防水層

突起物や出・入隅等の複雑な部位にも、連続した継目のない防水膜が形成できます。

3、工期短縮

硬化時間が短いため、工期の短縮に繋がります。

4、環境対応製品

完全な無溶剤製品ですので、溶剤の揮発による臭気もなく、環境に優しい製品です。

5、幅広い施工用途