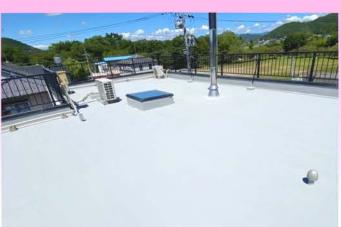

## 従来施工と超速硬化ウレタンの違い

従来のウレタン防水材は硬化に約10時間程度かかる為、工期が長くなり施工中歩行を制限されるなど問題がありましたが、超速硬化ウレタン・ポリウレアは短時間で硬化する 材料(主剤と硬化剤)を混合して吹き付け施工を行うため、数十秒~数分で「指触乾燥、 歩行可能」となります

超速硬化ウレタン・ウレアは専用機械で施工品質管理、超速硬化などさまざまな特長があります

1、下地との高い接着強度

下地材との接着性が強く、専用尾機械を用いなければ剥がせないほどの強度があります。

2、シームレスな防水層

突起物や出・入隅等の複雑な部位にも、連続した継目のない防水膜が形成できます。

3、工期短縮

硬化時間が短いため、工期の短縮に繋がります。

4、環境対応製品

完全な無溶剤製品ですので、溶剤の揮発による臭気もなく、環境に優しい製品です。

5、幅広い施工用途

下地材を選ばず、コンクリートから金属・プラスチック等、様々な箇所に施工可能です。