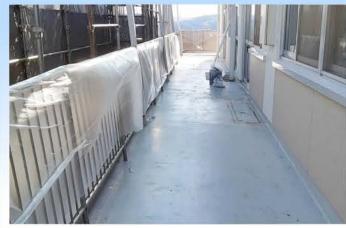

## 従来施工と超速硬化ウレタンの違い

従来のウレタン防水材は硬化に約10時間程度かかる為、工期が長くなり施工中歩行を制限されるなど問題がありましたが、超速硬化ウレタン・ポリウレアは短時間で硬化する 材料(主剤と硬化剤)を混合して吹き付け施工を行うため、数十秒~数分で「指触乾燥、 歩行可能」となります

超速硬化ウレタン・ウレアは専用機械で施工品質管理、超速硬化などさまざまな特長があります

1、下地との高い接着強度

下地材との接着性が強く、専用尾機械を用いなければ剥がせないほどの強度があります。

2、シームレスな防水層

突起物や出・入隅等の複雑な部位にも、連続した継目のない防水膜が形成できます。

3、工期短縮

硬化時間が短いため、工期の短縮に繋がります。

4、環境対応製品

完全な無溶剤製品ですので、溶剤の揮発による臭気もなく、環境に優しい製品です。

5、幅広い施工用途

下地材を選ばず、コンクリートから金属・プラスチック等、様々な箇所に施工可能です。