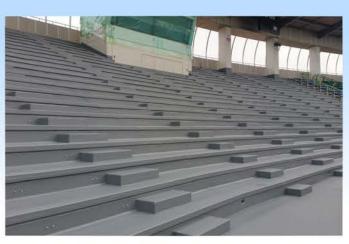

## 従来施工と超速硬化ウレタンの違い

従来のウレタン防水材は硬化に約10時間程度かかる為、工期が長くなり施工中歩行を制限されるなど問題がありましたが、超速硬化ウレタン・ポリウレアは短時間で硬化する 材料(主剤と硬化剤)を混合して吹き付け施工を行うため、数十秒~数分で「指触乾燥、 歩行可能」となります

超速硬化ウレタン・ウレアは専用機械で施工品質管理、超速硬化などさまざまな特長があります

1、下地との高い接着強度

下地材との接着性が強く、専用尾機械を用いなければ剥がせないほどの強度があります。

2、シームレスな防水層

突起物や出・入隅等の複雑な部位にも、連続した継目のない防水膜が形成できます。

3、工期短縮

硬化時間が短いため、工期の短縮に繋がります。

4、環境対応製品

完全な無溶剤製品ですので、溶剤の揮発による臭気もなく、環境に優しい製品です。

5、幅広い施工用途

下地材を選ばず、コンクリートから金属・プラスチック等、様々な箇所に施工可能です。