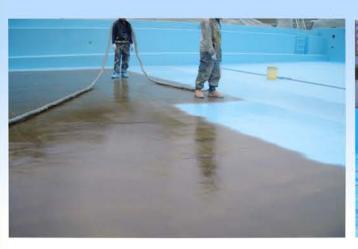

## 従来施工と超速硬化ウレタンの違い

従来のウレタン防水材は硬化に約10時間程度かかる為、工期が長くなり施工中歩行を制限されるなど問題がありましたが、超速硬化ウレタン・ポリウレアは短時間で硬化する 材料(主剤と硬化剤)を混合して吹き付け施工を行うため、数十秒~数分で「指触乾燥、 歩行可能」となります

超速硬化ウレタン・ウレアは専用機械で施工品質管理、超速硬化などさまざまな特長があります

1、下地との高い接着強度

下地材との接着性が強く、専用尾機械を用いなければ剥がせないほどの強度があります。

2、シームレスな防水層

突起物や出・入隅等の複雑な部位にも、連続した継目のない防水膜が形成できます。

3、工期短縮

硬化時間が短いため、工期の短縮に繋がります。

4、環境対応製品

完全な無溶剤製品ですので、溶剤の揮発による臭気もなく、環境に優しい製品です。

5、幅広い施工用途

下地材を選ばず、コンクリートから金属・プラスチック等、様々な箇所に施工可能です。