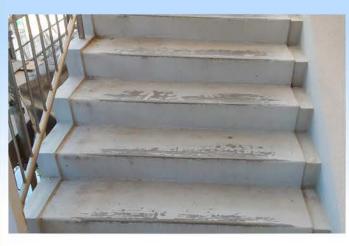

## 従来施工と超速硬化ウレタンの違い

従来のウレタン防水材は硬化に約10時間程度かかる為、工期が長くなり施工中歩行を制限されるなど問題がありましたが、超速硬化ウレタン・ポリウレアは短時間で硬化する 材料(主剤と硬化剤)を混合して吹き付け施工を行うため、数十秒~数分で「指触乾燥、 歩行可能」となります

超速硬化ウレタン・ウレアは専用機械で施工品質管理、超速硬化などさまざまな特長があります

1、下地との高い接着強度

下地材との接着性が強く、専用尾機械を用いなければ剥がせないほどの強度があります。

2、シームレスな防水層

突起物や出・入隅等の複雑な部位にも、連続した継目のない防水膜が形成できます。

3、工期短縮

硬化時間が短いため、工期の短縮に繋がります。

4、環境対応製品

完全な無溶剤製品ですので、溶剤の揮発による臭気もなく、環境に優しい製品です。

5、幅広い施工用途

下地材を選ばず、コンクリートから金属・プラスチック等、様々な箇所に施工可能です。