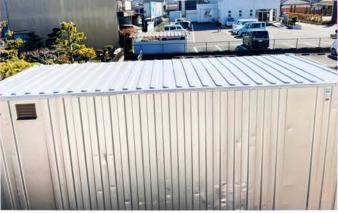

## 従来施工と超速硬化ウレタンの違い

従来のウレタン防水材は硬化に約10時間程度かかる為、工期が長くなり施工中歩行を制限されるなど問題がありましたが、超速硬化ウレタン・ポリウレアは短時間で硬化する 材料(主剤と硬化剤)を混合して吹き付け施工を行うため、数十秒~数分で「指触乾燥、 歩行可能」となります

超速硬化ウレタン・ウレアは専用機械で施工品質管理、超速硬化などさまざまな特長があります

1、下地との高い接着強度

下地材との接着性が強く、専用尾機械を用いなければ剥がせないほどの強度があります。

2、シームレスな防水層

突起物や出・入隅等の複雑な部位にも、連続した継目のない防水膜が形成できます。

3、工期短縮

硬化時間が短いため、工期の短縮に繋がります。

4、環境対応製品

完全な無溶剤製品ですので、溶剤の揮発による臭気もなく、環境に優しい製品です。

5、幅広い施工用途