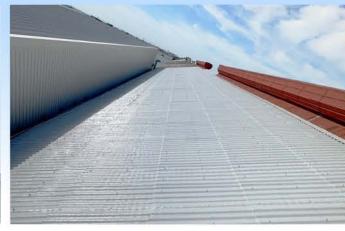

## 従来施工と超速硬化ウレタンの違い

従来のウレタン防水材は硬化に約10時間程度かかる為、工期が長くなり施工中歩行を制限されるなど問題がありましたが、超速硬化ウレタン・ポリウレアは短時間で硬化する 材料(主剤と硬化剤)を混合して吹き付け施工を行うため、数十秒~数分で「指触乾燥、 歩行可能」となります

超速硬化ウレタン・ウレアは専用機械で施工品質管理、超速硬化などさまざまな特長があります

1、下地との高い接着強度

下地材との接着性が強く、専用尾機械を用いなければ剥がせないほどの強度があります。

2、シームレスな防水層

突起物や出・入隅等の複雑な部位にも、連続した継目のない防水膜が形成できます。

3、工期短縮

硬化時間が短いため、工期の短縮に繋がります。

4、環境対応製品

完全な無溶剤製品ですので、溶剤の揮発による臭気もなく、環境に優しい製品です。

5、幅広い施工用途

下地材を選ばず、コンクリートから金属・プラスチック等、様々な箇所に施工可能です。