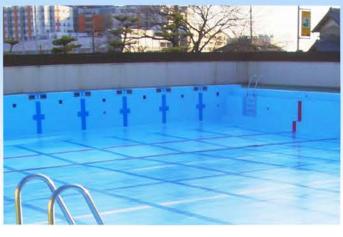

## 従来施工と超速硬化ウレタンの違い

従来のウレタン防水材は硬化に約10時間程度かかる為、工期が長くなり施工中歩行を制限されるなど問題がありましたが、超速硬化ウレタン・ポリウレアは短時間で硬化する 材料(主剤と硬化剤)を混合して吹き付け施工を行うため、数十秒~数分で「指触乾燥、 歩行可能」となります

超速硬化ウレタン・ウレアは専用機械で施工品質管理、超速硬化などさまざまな特長があります

1、下地との高い接着強度

下地材との接着性が強く、専用尾機械を用いなければ剥がせないほどの強度があります。

2、シームレスな防水層

突起物や出・入隅等の複雑な部位にも、連続した継目のない防水膜が形成できます。

3、工期短縮

硬化時間が短いため、工期の短縮に繋がります。

4、環境対応製品

完全な無溶剤製品ですので、溶剤の揮発による臭気もなく、環境に優しい製品です。

5、幅広い施工用途

下地材を選ばず、コンクリートから金属・プラスチック等、様々な箇所に施工可能です。