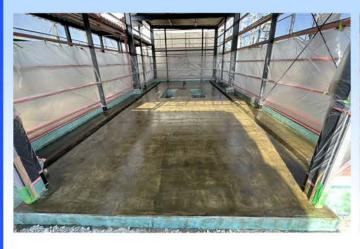

## 従来施工と超速硬化ウレタンの違い

従来のウレタン防水材は硬化に約10時間程度かかる為、工期が長くなり施工中歩行を制限されるなど問題がありましたが、超速硬化ウレタン・ポリウレアは短時間で硬化する 材料(主剤と硬化剤)を混合して吹き付け施工を行うため、数十秒~数分で「指触乾燥、 歩行可能」となります

超速硬化ウレタン・ウレアは専用機械で施工品質管理、超速硬化などさまざまな特長があります

1、下地との高い接着強度