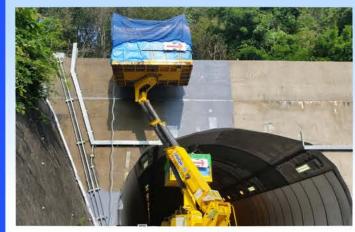

## 従来施工と超速硬化ウレタンの違い

従来のウレタン防水材は硬化に約10時間程度かかる為、工期が長くなり施工中歩行を制限されるなど問題がありましたが、超速硬化ウレタン・ポリウレアは短時間で硬化する 材料(主剤と硬化剤)を混合して吹き付け施工を行うため、数十秒~数分で「指触乾燥、 歩行可能」となります

超速硬化ウレタン・ウレアは専用機械で施工品質管理、超速硬化などさまざまな特長があります

1、下地との高い接着強度

下地材との接着性が強く、専用尾機械を用いなければ剥がせないほどの強度があります。

2、シームレスな防水層

突起物や出・入隅等の複雑な部位にも、連続した継目のない防水膜が形成できます。

3、工期短縮

硬化時間が短いため、工期の短縮に繋がります。

4、環境対応製品

完全な無溶剤製品ですので、溶剤の揮発による臭気もなく、環境に優しい製品です。

5、幅広い施工用途

下地材を選ばず、コンクリートから金属・プラスチック等、様々な箇所に施工可能です。