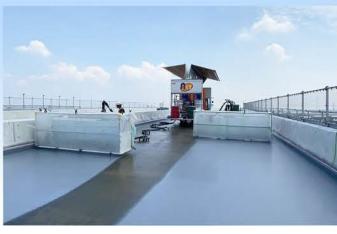

## 従来施工と超速硬化ウレタンの違い

従来のウレタン防水材は硬化に約10時間程度かかる為、工期が長くなり施工中歩行を制限されるなど問題がありましたが、超速硬化ウレタン・ポリウレアは短時間で硬化する 材料(主剤と硬化剤)を混合して吹き付け施工を行うため、数十秒~数分で「指触乾燥、 歩行可能」となります

超速硬化ウレタン・ウレアは専用機械で施工品質管理、超速硬化などさまざまな特長があります

1、下地との高い接着強度

下地材との接着性が強く、専用尾機械を用いなければ剥がせないほどの強度があります。

2、シームレスな防水層

突起物や出・入隅等の複雑な部位にも、連続した継目のない防水膜が形成できます。

3、工期短縮

硬化時間が短いため、工期の短縮に繋がります。

4、環境対応製品

完全な無溶剤製品ですので、溶剤の揮発による臭気もなく、環境に優しい製品です。

5、幅広い施工用途

下地材を選ばず、コンクリートから金属・プラスチック等、様々な箇所に施工可能です。