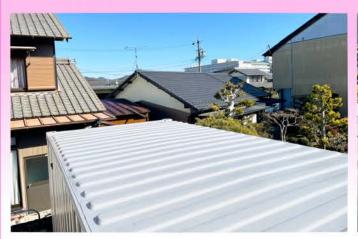

硬化ウレタンの違い

従来のウレタン防水材は硬化に約10時間程度かかる為、工期が長くなり施工中歩行を制限されるなど問題がありましたが、超速硬化ウレタン・ポリウレアは短時間で硬化する 材料(主剤と硬化剤)を混合して吹き付け施工を行うため、数十秒~数分で「指触乾燥、 歩行可能」となります

超速硬化ウレタン・ウレアは専用機械で施工品質管理、超速硬化などさまざまな特長があります

1、下地との高い接着強度

下地材との接着性が強く、専用尾機械を用いなければ剥がせないほどの強度があります。

2、シームレスな防水層

突起物や出・入隅等の複雑な部位にも、連続した継目のない防水膜が形成できます。

3、工期短縮

硬化時間が短いため、工期の短縮に繋がります。

4、環境対応製品

完全な無溶剤製品ですので、溶剤の揮発による臭気もなく、環境に優しい製品です。

5、幅広い施工用途

下地材を選ばず、コンクリートから金属・プラスチック等、様々な箇所に施工可能です。

## 会社概要

社名:株式会社アクトクリエイティブトラスト

代表者:田中 基之 創業:平成3年4月

資本金:2,000万円

本社:岐阜市三輪962-11 TEL:058-229-5430 FAX:058-229-5431

関事業所:関市千疋396-1 TEL:0575-28-7477 FAX:0575-28-7487

建設業許可:岐阜県知事許可(般-3)第100192号

営業エリア:全国対応

- ・ダイフレックス防水工事協同組合・レジテクト工業会

- ・駐車場防水施工研究会・スプレーウレタン・ウレア工業会
- ·機能性外壁改修工業会
- ・ミリオネート工業会・アトムレイズ工業会
- ・ライノジャパン株式会社

## 関事業所:MAP