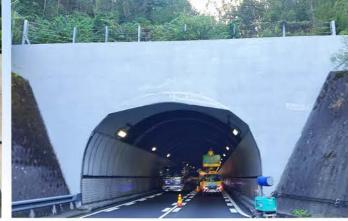

## 従来施工と超速硬化ウレタンの違い

従来のウレタン防水材は硬化に約10時間程度かかる為、工期が長くなり施工中歩行を制限されるなど問題がありましたが、超速硬化ウレタン・ポリウレアは短時間で硬化する 材料(主剤と硬化剤)を混合して吹き付け施工を行うため、数十秒~数分で「指触乾燥、 歩行可能」となります

超速硬化ウレタン・ウレアは専用機械で施工品質管理、超速硬化などさまざまな特長があります

1、下地との高い接着強度

下地材との接着性が強く、専用尾機械を用いなければ剥がせないほどの強度があります。

2、シームレスな防水層

突起物や出・入隅等の複雑な部位にも、連続した継目のない防水膜が形成できます。

3、工期短縮

硬化時間が短いため、工期の短縮に繋がります。

4、環境対応製品

完全な無溶剤製品ですので、溶剤の揮発による臭気もなく、環境に優しい製品です。

5、幅広い施工用途

下地材を選ばず、コンクリートから金属・プラスチック等、様々な箇所に施工可能です。