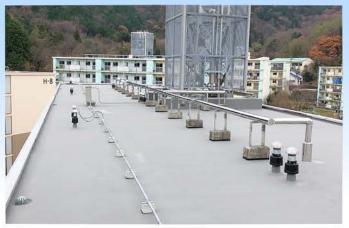

## 従来施工と超速硬化ウレタンの違い

従来のウレタン防水材は硬化に約10時間程度かかる為、工期が長くなり施工中歩行を制限されるなど問題がありましたが、超速硬化ウレタン・ポリウレアは短時間で硬化する 材料(主剤と硬化剤)を混合して吹き付け施工を行うため、数十秒~数分で「指触乾燥、 歩行可能」となります

超速硬化ウレタン・ウレアは専用機械で施工品質管理、超速硬化などさまざまな特長があります

1、下地との高い接着強度

下地材との接着性が強く、専用尾機械を用いなければ剥がせないほどの強度があります。

2、シームレスな防水層

突起物や出・入隅等の複雑な部位にも、連続した継目のない防水膜が形成できます。

3、工期短縮

硬化時間が短いため、工期の短縮に繋がります。

4、環境対応製品

完全な無溶剤製品ですので、溶剤の揮発による臭気もなく、環境に優しい製品です。

5、幅広い施工用途

下地材を選ばず、コンクリートから金属・プラスチック等、様々な箇所に施工可能です。