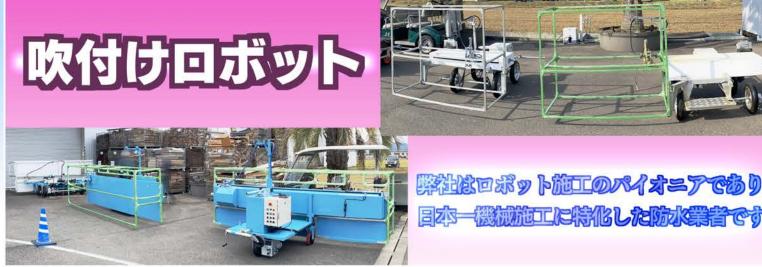

## 従来施工と超速硬化ウレタンの違い

従来のウレタン防水材は硬化に約10時間程度かかる為、工期が長くなり施工中歩行を制限されるなど問題がありましたが、超速硬化ウレタン・ポリウレアは短時間で硬化する 材料(主剤と硬化剤)を混合して吹き付け施工を行うため、数十秒~数分で「指触乾燥、 歩行可能」となります

超速硬化ウレタン・ウレアは専用機械で施工品質管理、超速硬化などさまざまな特長があります

1、下地との高い接着強度