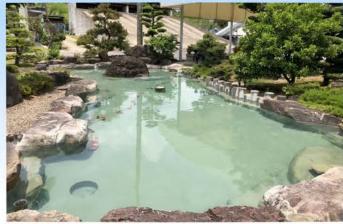

## 従来施工と超速硬化ウレタンの違い

従来のウレタン防水材は硬化に約10時間程度かかる為、工期が長くなり施工中歩行を制限されるなど問題がありましたが、超速硬化ウレタン・ポリウレアは短時間で硬化する 材料(主剤と硬化剤)を混合して吹き付け施工を行うため、数十秒~数分で「指触乾燥、 歩行可能」となります

超速硬化ウレタン・ウレアは専用機械で施工品質管理、超速硬化などさまざまな特長があります

1、下地との高い接着強度

下地材との接着性が強く、専用尾機械を用いなければ剥がせないほどの強度があります。

2、シームレスな防水層

突起物や出・入隅等の複雑な部位にも、連続した継目のない防水膜が形成できます。

3、工期短縮

硬化時間が短いため、工期の短縮に繋がります。

4、環境対応製品

完全な無溶剤製品ですので、溶剤の揮発による臭気もなく、環境に優しい製品です。

5、幅広い施工用途

下地材を選ばず、コンクリートから金属・プラスチック等、様々な箇所に施工可能です。