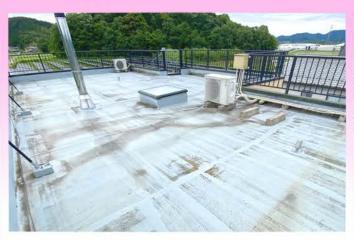

## 従来施工と超速硬化ウレタンの違い

従来のウレタン防水材は硬化に約10時間程度かかる為、工期が長くなり施工中歩行を制限されるなど問題がありましたが、超速硬化ウレタン・ポリウレアは短時間で硬化する 材料(主剤と硬化剤)を混合して吹き付け施工を行うため、数十秒~数分で「指触乾燥、 歩行可能」となります

超速硬化ウレタン・ウレアは専用機械で施工品質管理、超速硬化などさまざまな特長があります

1、下地との高い接着強度

下地材との接着性が強く、専用尾機械を用いなければ剥がせないほどの強度があります。

2、シームレスな防水層

突起物や出・入隅等の複雑な部位にも、連続した継目のない防水膜が形成できます。

3、工期短縮

硬化時間が短いため、工期の短縮に繋がります。

4、環境対応製品

完全な無溶剤製品ですので、溶剤の揮発による臭気もなく、環境に優しい製品です。

5、幅広い施工用途

下地材を選ばず、コンクリートから金属・プラスチック等、様々な箇所に施工可能です。